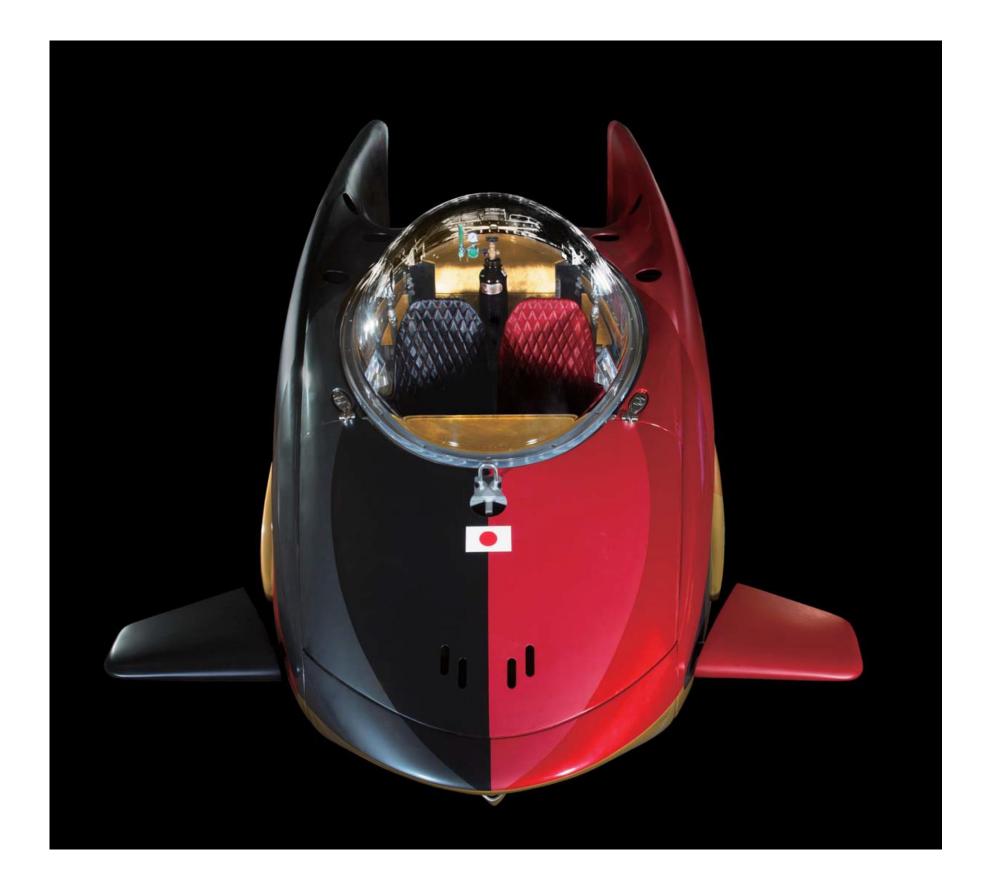

# **Private Submarine "JAPANG "**

"JAPANG" is a high performance private submarine for leisure. Amuza Japan took more than 20 years from concept to development. With cooperation of development staff of Japanese Deep Sea Projects, we have achieved high safety and excellent maneuverability. All components and machinery are designed, engineered, produced by Japanese technology and perfected by Japanese craftsmanship making this luxury submarine truly "Made in Japan".

- Accumulation of craftsmanship

- Unprecedented sophisticated form

- Cockpit is a side-by-side double seat type

- Canopy made of acrylic 50 mm thick

Specifications are subject to change without notice.Please note.