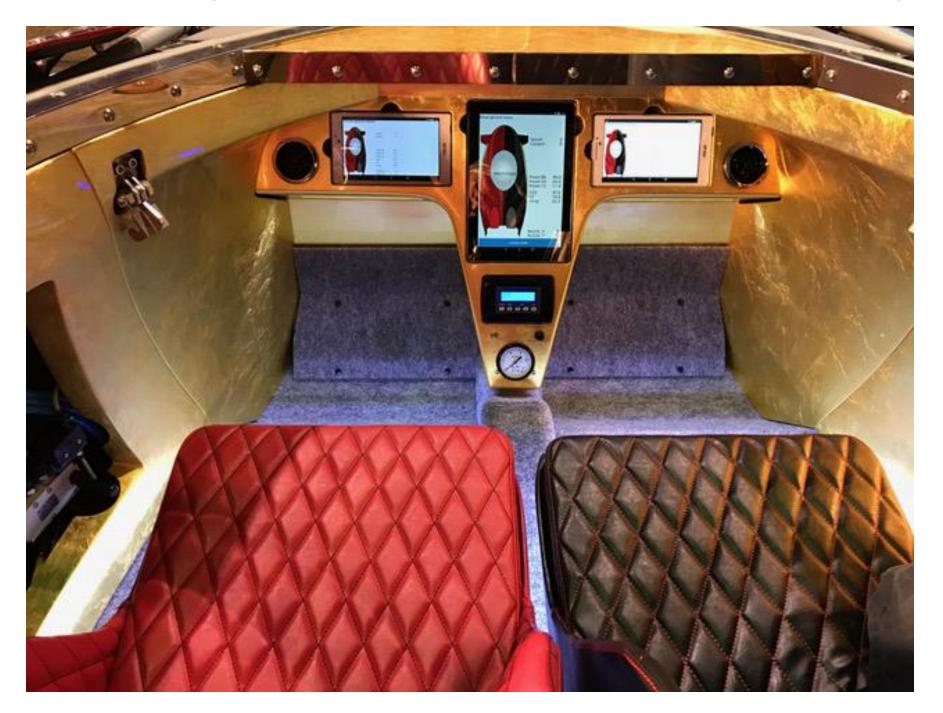

- Accumulation of craftsmanship

- Unprecedented sophisticated form

- Cockpit is a side-by-side double seat type

- Canopy made of acrylic 50 mm thick

Specifications are subject to change without notice.Please note.